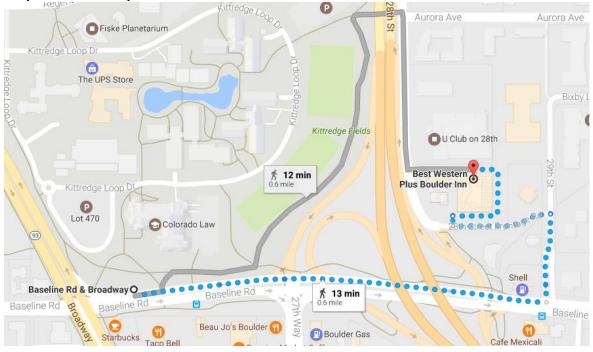

If you take the RTD from DIA, you will want to get off at the Baseline and Broadway stop. It is ~0.5 miles from the bus stop to the Boulder Inn (\$9 each way)

Boulder Green Ride Shuttle – to the front door of the hotel \$27 each way / \$50 round trip +1 (303) 997-0238

Map from RTD Stop to Boulder Inn:

**Map from Boulder Inn to University of Colorado Center for Community:** Coors Events Center University Of Colorado Boulder. The Lotus **☆ 15 min** 0.7 mile Lot 418 P Lot 416 Fiske Planetarium Lot 308 P The UPS Store 93 s o U Club on 28th Best Western Plus Boulder Inn (36) D Lot 470 8th Street Frontage Ro Colorado Law ta High School Shell Beau Jo's Boulder 📆 🥺 😰 Boulder Gas Brewing Market Coffee